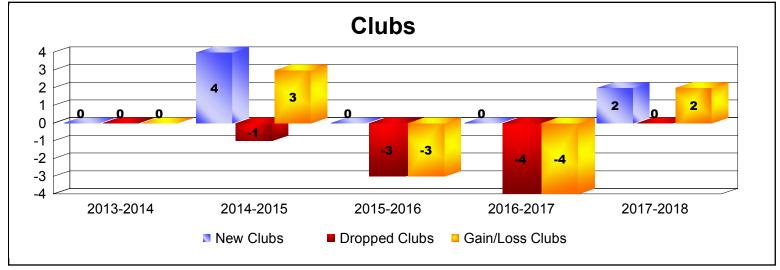

District 16 J

As of June 2018 Cumulative

| Year      | New<br>Clubs | Dropped<br>Clubs | Gain/<br>Loss<br>Clubs | New<br>Members | Charter<br>Members | Reinstate<br>Members | Transfer<br>Members | Total<br>Member<br>Added | Total<br>Members<br>Dropped | Gain/<br>Loss<br>Members |
|-----------|--------------|------------------|------------------------|----------------|--------------------|----------------------|---------------------|--------------------------|-----------------------------|--------------------------|
| 2013-2014 | 0            | 0                | 0                      | 95             | 0                  | 7                    | 7                   | 109                      | -170                        | -61                      |
| 2014-2015 | 4            | -1               | 3                      | 155            | 101                | 7                    | 2                   | 265                      | -176                        | 89                       |
| 2015-2016 | 0            | -3               | -3                     | 145            | 6                  | 38                   | 9                   | 198                      | -273                        | -75                      |
| 2016-2017 | 0            | -4               | -4                     | 143            | 2                  | 7                    | 10                  | 162                      | -205                        | -43                      |
| 2017-2018 | 2            | 0                | 2                      | 154            | 59                 | 3                    | 2                   | 218                      | -201                        | 17                       |
| Average   | 1            | -2               | 0                      | 138            | 34                 | 12                   | 6                   | 190                      | -205                        | -15                      |