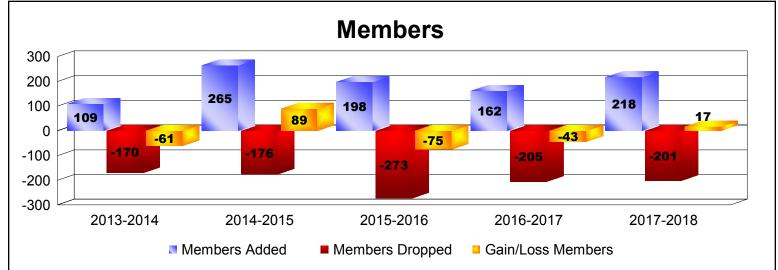

District 16 J

As of June 2018 Cumulative

| Year      | New<br>Clubs | Dropped<br>Clubs | Gain/<br>Loss<br>Clubs | New<br>Members | Charter<br>Members | Reinstate<br>Members | Transfer<br>Members | Total<br>Member<br>Added | Total<br>Members<br>Dropped | Gain/<br>Loss<br>Members |
|-----------|--------------|------------------|------------------------|----------------|--------------------|----------------------|---------------------|--------------------------|-----------------------------|--------------------------|
| 2013-2014 | 0            | 0                | 0                      | 95             | 0                  | 7                    | 7                   | 109                      | -170                        | -61                      |
| 2014-2015 | 4            | -1               | 3                      | 155            | 101                | 7                    | 2                   | 265                      | -176                        | 89                       |
| 2015-2016 | 0            | -3               | -3                     | 145            | 6                  | 38                   | 9                   | 198                      | -273                        | -75                      |
| 2016-2017 | 0            | -4               | -4                     | 143            | 2                  | 7                    | 10                  | 162                      | -205                        | -43                      |
| 2017-2018 | 2            | 0                | 2                      | 154            | 59                 | 3                    | 2                   | 218                      | -201                        | 17                       |
| Average   | 1            | -2               | 0                      | 138            | 34                 | 12                   | 6                   | 190                      | -205                        | -15                      |