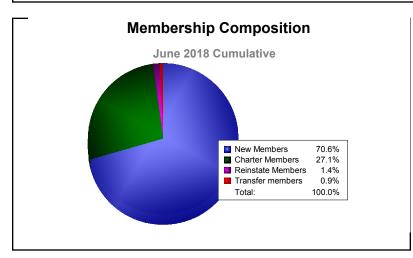

District 16 J

As of June 2018 Cumulative

| Year      | New<br>Clubs | Dropped<br>Clubs | Gain/<br>Loss<br>Clubs | New<br>Members | Charter<br>Members | Reinstate<br>Members | Transfer<br>Members | Total<br>Member<br>Added | Total<br>Members<br>Dropped | Gain/<br>Loss<br>Members |
|-----------|--------------|------------------|------------------------|----------------|--------------------|----------------------|---------------------|--------------------------|-----------------------------|--------------------------|
| 2013-2014 | 0            | 0                | 0                      | 95             | 0                  | 7                    | 7                   | 109                      | -170                        | -61                      |
| 2014-2015 | 4            | -1               | 3                      | 155            | 101                | 7                    | 2                   | 265                      | -176                        | 89                       |
| 2015-2016 | 0            | -3               | -3                     | 145            | 6                  | 38                   | 9                   | 198                      | -273                        | -75                      |
| 2016-2017 | 0            | -4               | -4                     | 143            | 2                  | 7                    | 10                  | 162                      | -205                        | -43                      |
| 2017-2018 | 2            | 0                | 2                      | 154            | 59                 | 3                    | 2                   | 218                      | -201                        | 17                       |
| Average   | 1            | -2               | 0                      | 138            | 34                 | 12                   | 6                   | 190                      | -205                        | -15                      |